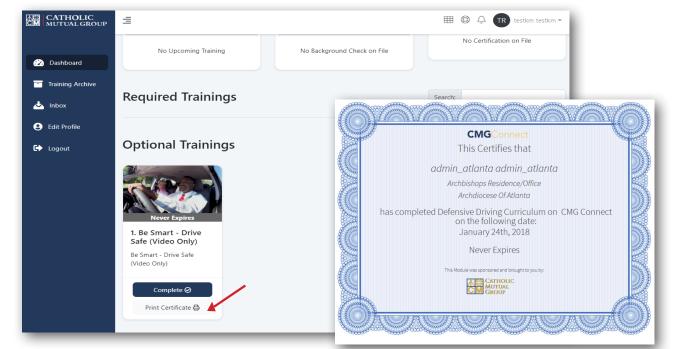

### Step 3 (Optional): Print Certificate

When you have reached the end of the training, click on your dashboard and find your completed training. Click **"Print Certificate"** to view and download your completion certificate.