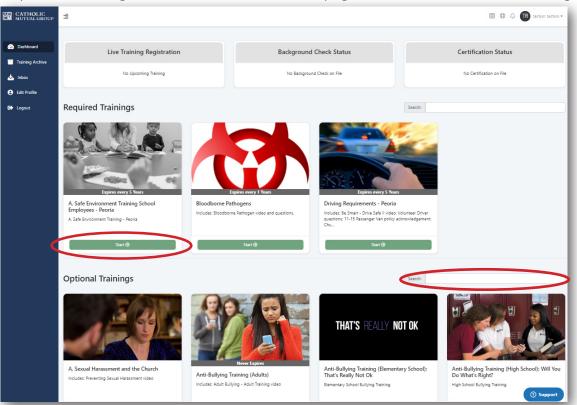

## **Step 2: Locate and Open Trainings**

Once you have completed the registration process, you will see the training curriculums. Click "Start" to begin. Note: Available curriculums will vary based on your organization customization as well as the participation category you selected when registering for your account.

To view other Optional Trainings, scroll to the bottom of the page and search for desired trianing.